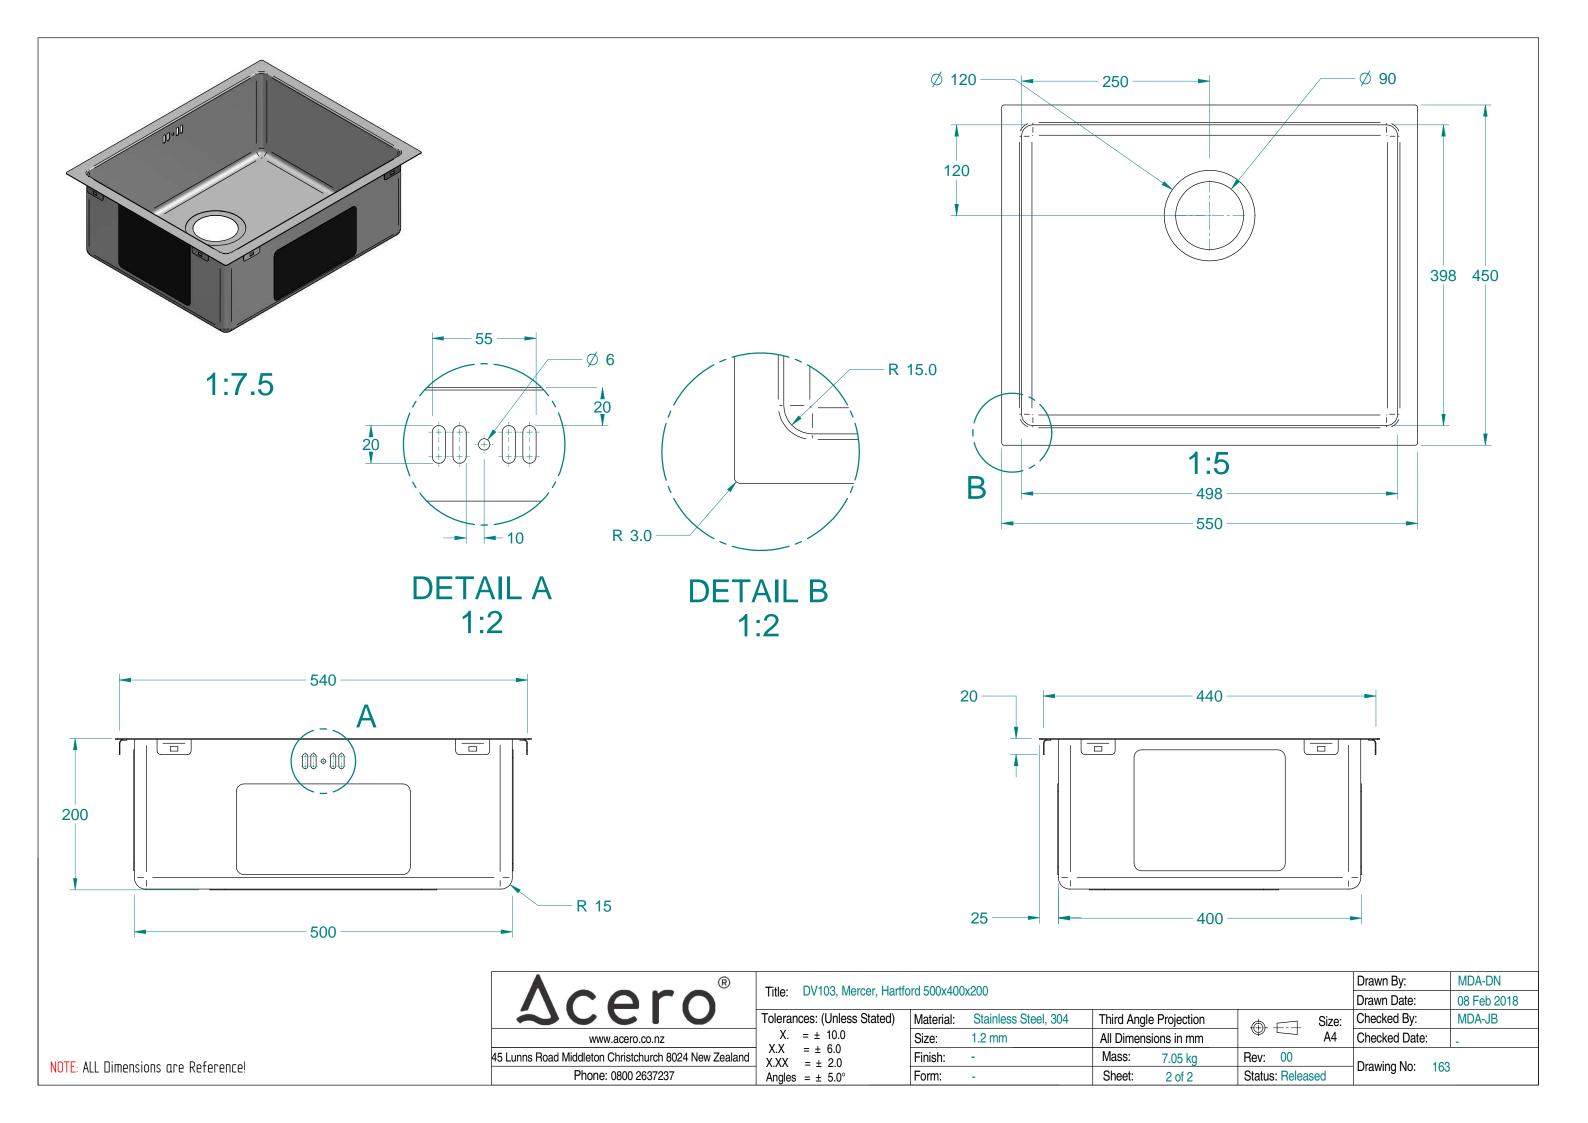

|                                           |                           | Part<br>Number | Tit                              | lle                     | Material                   | Quantity              |
|-------------------------------------------|---------------------------|----------------|----------------------------------|-------------------------|----------------------------|-----------------------|
|                                           |                           | 162            | DV103, Me<br>Hartford, 50        | ercer, DV,<br>0x400x200 | Stainless<br>Steel, 304    | 1                     |
|                                           |                           |                |                                  |                         |                            |                       |
|                                           |                           |                |                                  | . 01                    |                            |                       |
|                                           |                           |                |                                  | , 00                    | Drawn By:                  | MDA-DN                |
| Title: DV103, Mercer, Hart                | ford 500x400x200          |                |                                  | .0                      | Drawn By:<br>Drawn Date:   | MDA-DN<br>08 Feb 2018 |
| olerances: (Unless Stated)                |                           | , 304 Third An |                                  | Circu                   | Drawn Date:                | 08 Feb 2018           |
| olerances: (Unless Stated)<br>X. = ± 10.0 | Material: Stainless Steel |                | ngle Projection                  | Size:                   | Drawn Date:<br>Checked By: |                       |
| olerances: (Unless Stated)                |                           |                | ngle Projection<br>ensions in mm | Circu                   | Drawn Date:                | 08 Feb 2018           |

NOTE: ALL Dimensions are Reference!