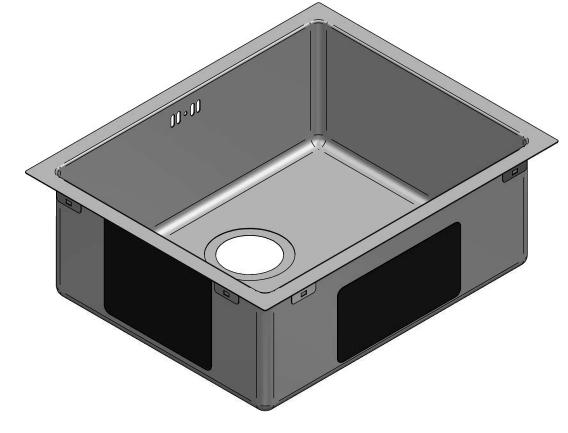

|                                           |                           | Part<br>Number | Tit                              | lle                     | Material                   | Quantity              |
|-------------------------------------------|---------------------------|----------------|----------------------------------|-------------------------|----------------------------|-----------------------|
|                                           |                           | 162            | DV103, Me<br>Hartford, 50        | ercer, DV,<br>0x400x200 | Stainless<br>Steel, 304    | 1                     |
|                                           |                           |                |                                  |                         |                            |                       |
|                                           |                           |                |                                  | . 01                    |                            |                       |
|                                           |                           |                |                                  | , 00                    | Drawn By:                  | MDA-DN                |
| Title: DV103, Mercer, Hart                | ford 500x400x200          |                |                                  | .0                      | Drawn By:<br>Drawn Date:   | MDA-DN<br>08 Feb 2018 |
| olerances: (Unless Stated)                |                           | , 304 Third An |                                  | Circu                   | Drawn Date:                | 08 Feb 2018           |
| olerances: (Unless Stated)<br>X. = ± 10.0 | Material: Stainless Steel |                | ngle Projection                  | Size:                   | Drawn Date:<br>Checked By: |                       |
| olerances: (Unless Stated)                |                           |                | ngle Projection<br>ensions in mm | Circu                   | Drawn Date:                | 08 Feb 2018           |