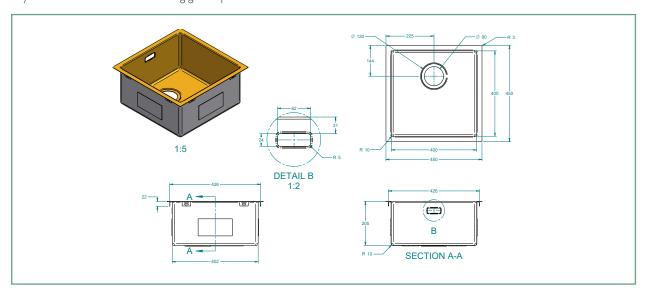

## **AA402** GUNMETAL SINGLE BOWL

Make your sink a statement piece with a Mercer Aurora Sink.

A modern square design with all the benefits of stainless steel. The Aurora Series has a 10mm corner radius and is available in four colours copper, brass, gunmetal and stainless steel.

## **SPECIFICATIONS FEATURES** Code: AA402 90mm round basket waste Overflow 15I/m capacity Type: Undermount 10mm Corner radius **Bowl size:** 400 x 400 x 200mm 25mm flat flange Bowl configuration: Single Bowl Sound deadening Overall size: $450 \times 450 \times 200$ mm Material: Stainless steel Installation: Top mount, Undermount