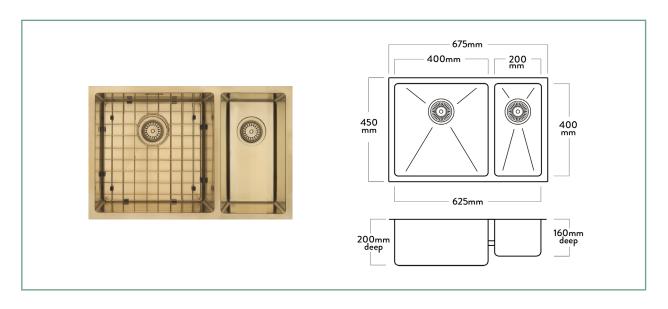

## AA603R AURORA BRASS BOWL & 1/2, RIGHT HAND

Make your sink a statement piece with a Mercer Aurora Sink.

A modern square design with all the benefits of stainless steel. The Aurora Series has a 10mm corner radius and is available in four colours copper, brass, gunmetal and stainless steel.

| SPECIFICATIONS                                          | FEATURES                |
|---------------------------------------------------------|-------------------------|
| Code: AA603R                                            | 90mm round basket waste |
| Type: Top mount, Undermount, Weld in                    | Overflow 15I/m capacity |
| <b>Bowl size:</b> 200 x 400 x 160mm + 400 x 400 x 200mm | 10mm Corner radius      |
| <b>Bowl configuration:</b> Bowl & 1/2                   | 25mm flat flange        |
| <b>Overall size:</b> 675 x 450 x 200mm                  | Sound deadening         |
| Material: Stainless steel                               | Small bowl on right     |
| Installation: Top mount, Undermount                     |                         |
|                                                         |                         |