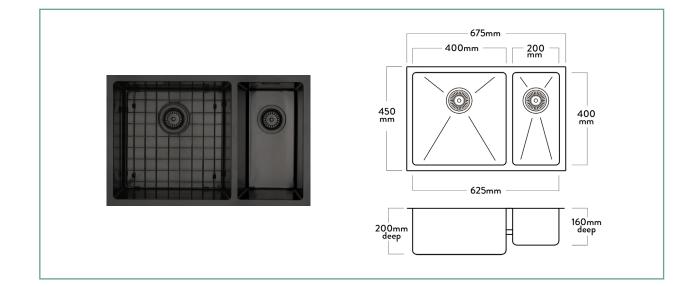

#### SPECIFICATIONS

#### Code: AA605R

**Type:** Top mount, Undermount, Weld in **Bowl size:** 200 x 400 x 160mm + 400 x 400 x 200mm

Bowl configuration: Bowl & 1/2

Overall size: 675 x 450 x 200mm

Material: Stainless steel

Installation: Top mount, Undermount

### FEATURES

90mm round basket waste

Overflow 151/m capacity

10mm Corner radius

25mm flat flange

Sound deadening

Small bowl on right