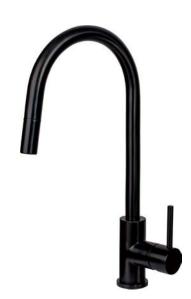

## **AM012** BLACK GOOSENECK PULLOUT MIXER

March 2024

A sleek, stylish, gooseneck mixer. The elegant cylindrical form reflects modern design trends and is manufactured to the highest quality standards.

The Mercer AM012 is made from a robust stainless steel providing a stable and hygienic surface.