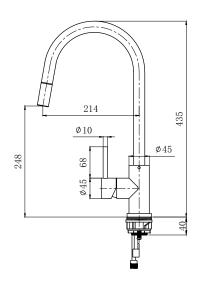

#### **SPECIFICATIONS**

Code: AM012

Type: Single control

Max Pressure: 500 kPa (5 bar)

Min Pressure: 50 kPa (.5 bar)

Flow Rate: 4.5 I/min

Material: Stainless steel

Finish: Brushed WELS star rating: 6

Installation: Mains Pressure Only

#### **FEATURES**

European ceramic cartridge

 $360^{\circ}$  swivel spout

45° lever movement both ways

Anti lime scale aerator

Cut out Ø35mm

Fits up to A 30mm thick bench

5-year warranty (2-years on cartridge)