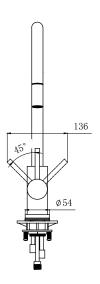

#### **SPECIFICATIONS**

Code: AM012

Type: Single control

Max Pressure: 500 kPa (5 bar)

Min Pressure: 50 kPa (.5 bar)

Flow Rate: 4.5 I/min

Material: Stainless steel

Finish: Brushed WELS star rating: 6

Installation: Mains Pressure Only

#### **FEATURES**

European ceramic cartridge

 $360^{\circ}$  swivel spout

45° lever movement both ways

Anti lime scale aerator

Cut out Ø35mm

Fits up to A 30mm thick bench

5-year warranty (2-years on cartridge)