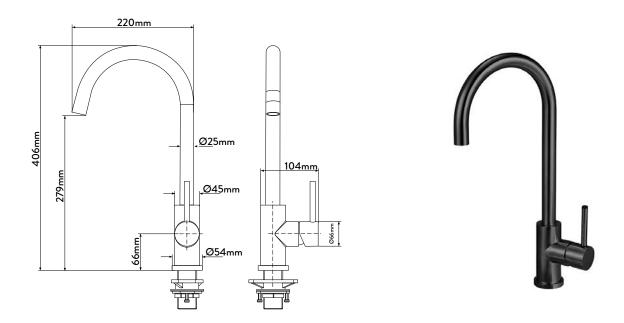

## **AM022** BLACK GOOSENECK MIXER

A sleek, stylish, gooseneck mixer. The elegant cylindrical form reflects modern design trends and is manufactured to the highest quality standards.

The Mercer AM022 is made from a robust stainless steel providing a stable and hygienic surface.

#### **SPECIFICATIONS**

Code: AM022

Type: Single control

Max Pressure: 500 kPa (5 bar)

Min Pressure: 50 kPa (.5 bar)

Flow Rate: 6.0 I/min

Material: Stainless steel

Finish: Brushed

#### **FEATURES**

European ceramic cartridge

360° swivel spout

45° lever movement both ways

Anti lime scale aerator

Cut out Ø35mm

Fits up to A 30mm thick bench

5-year warranty (2-years on cartridge)