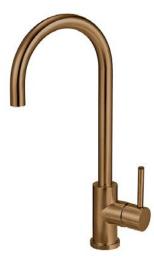

## AM025 COPPER GOOSENECK MIXER

A sleek, stylish, gooseneck mixer. The elegant cylindrical form reflects modern design trends and is manufactured to the highest quality standards.

The Mercer AM025 is made from a robust stainless steel providing a stable and hygienic surface.