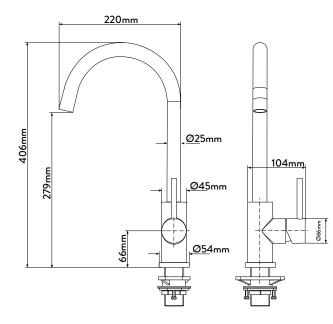

## SPECIFICATIONS

Code: AM025 Type: Single control Max Pressure: 500 kPa (5 bar) Min Pressure: 50 kPa (.5 bar) Flow Rate: 6.0 l/min Material: Stainless steel Finish: Brushed WELS star rating: 5 Installation: Mains Pressure Only

## FEATURES

European ceramic cartridge 360° swivel spout 45° lever movement both ways Anti lime scale aerator Cut out Ø35mm Fits up to A 30mm thick bench 5-year warranty (2-years on cartridge)