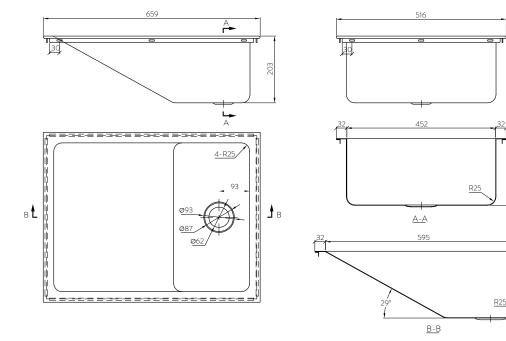

## SPECIFICATIONS

- Code: BB1
- Type: Baby Bath
- Dimensions: 659 x 516 x 203mm
- Material: 1.2mm 304 Stainless steel
- Finish: Satin

Radius internal corners Top, flush or under mount into bench 50mm waste