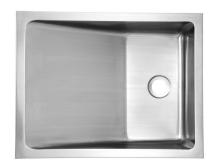

## **Mercer BB1** BABY BATH STAINLESS STEEL

The ACERO BB1 Stainless Steel Baby Bath is made from durable 304 grade stainless steel providing a stable and hygienic surface.

The BB1 is suitable for childcare or healthcare faciliteis. Install as a top mount into a bench or integrate by either flush mounting or under mounting.

## SPECIFICATIONS

- Code: BB1
- Type: Baby Bath
- Dimensions: 659 x 516 x 203mm
- Material: 1.2mm 304 Stainless steel
- Finish: Satin

Radius internal corners Top, flush or under mount into bench 50mm waste