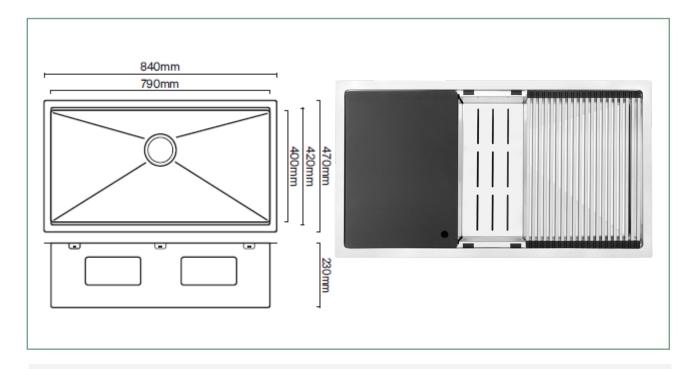

#### **SPECIFICATIONS**

Code: CWS79.42SS

Type: Single Bowl

Cabinet Size: 550mm

**Dimensions:** 840 x 470 x 230mm **Bowl Size:** 790 x 400 x 230mm

Material: Stainless Steel

Installation: Flush mount, Top mount, Undermount, Weld in

#### **FEATURES**

10mm Corner Radius

15 I/min overflow capacity - Seamless plate overflow

90mm basket waste (EN274 certified)

Included accessories: Compact HPL Chopping Board,

Colander and Roller Mat