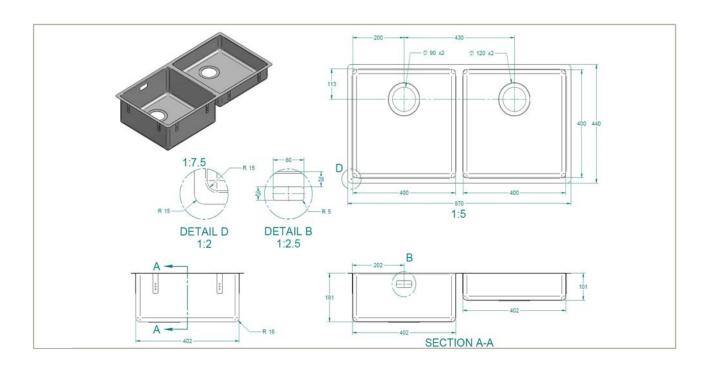

### DC204R BOWL & PREPTRAY - RH SHALLOW BOWL

The Mercer DC204 stainless steel sinks are manufactured in NZ.

The DC204 Double Bowl has a 15mm corner radius and comes with a 90mm round basket waste and 151/m overflow as standard.

#### **SPECIFICATIONS**

Code: DC204R

Type: Top mount, Undermount, Weld in

**Bowl size:**  $400 \times 400 \times 180 + 400 \times 400 \times 100$ mm with 30mm bridge

Bowl configuration: Double Bowl

**Overall size:** 870 x 440 x 180mm

#### **FEATURES**

2 x 90mm round basket waste

Overflow 15I/m capacity

20mm Flat flange

15mm Corner radius

Silk Finish

Prep bowl on the right