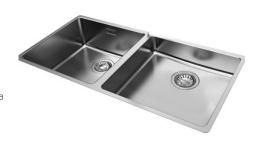

### DC204R BOWL & PREPTRAY - RH SHALLOW BOWL

The Mercer DC204 stainless steel sinks are manufactured in NZ.

The DC204 Double Bowl has a 15mm corner radius and comes with a 90mm round basket waste and 151/m overflow as standard.

A seamless pressed bowl with a modern look, the Mercer DC Sink is a contemporary addition to any project.

There are a range of matching accessories available for the DC204 including a NZ wood food board, dishrack, drainer tray and colander. Also available in left hand shallow bowl.

#### **SPECIFICATIONS**

Code: DC204R

Type: Top mount, Undermount, Weld in

**Bowl size:**  $400 \times 400 \times 180 + 400 \times 400 \times 100$ mm with 30mm bridge

Bowl configuration: Double Bowl

**Overall size:** 870 x 440 x 180mm

#### **FEATURES**

2 x 90mm round basket waste

Overflow 15I/m capacity

20mm Flat flange

15mm Corner radius

Silk Finish

Prep bowl on the right