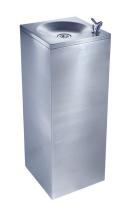

## **DF3** DRINKING FOUNTAIN FLOOR STANDING

The ACERO DF3 Stainless Steel Floor Mounted Drinking Fountain is made from durable 304 grade stainless steel providing a stable and hygienic surface. This stylish modern designed model would look great in any situation.

The DF3 is suitable for offices, gyms, education, parks, beaches or public amenities.

| SPECIFICATIONS          | FEATURES                                 | OPTIONS         |
|-------------------------|------------------------------------------|-----------------|
| Code: DF3               | Suitable for chilled water               | Bottle filler h |
| Type: Drinking Fountain | Vented access panel with security screws |                 |

Bubbler

Type: Drinking Fountain **Dimensions:** 350 x 350 x 940mm 40mm flat waste

Material: 1.2mm 304 Stainless steel

Finish: Satin