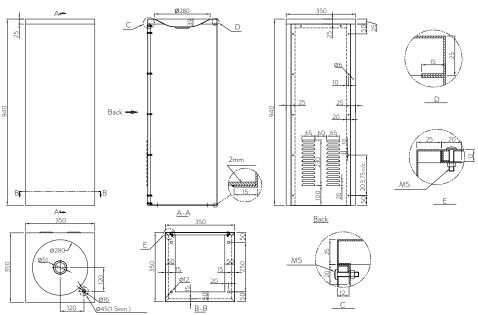

Bubbler

Type: Drinking Fountain **Dimensions:** 350 x 350 x 940mm 40mm flat waste

Material: 1.2mm 304 Stainless steel

Finish: Satin