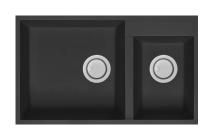

## DG270U BOWL & 3/4

Made in Italy for New Zealand. The Mercer Duro Granite Series is made from 80% granite.

A modern, easy care sink with clean straight lines and a 10mm corner radius, it comes standard with a 90mm basket waste which includes a stylish flip cover.

#### **SPECIFICATIONS**

Code: DG270U-B (Milan), D270U-W (Florence), DG270U-C (Pistoia)

Type: Undermount

**Bowl size:** 460 x 430 x 215mm + 260 x 336 x 190mm

Bowl configuration: Bowl & 3/4

Overall size: 784 x 470 x 215mm

#### **FEATURES**

2 x 90mm round basket waste including cover Overflow 151/m capacity - Main bowl

- 20mm flat flange
- 10mm Corner radius
- Matte Finish
- Small bowl on right