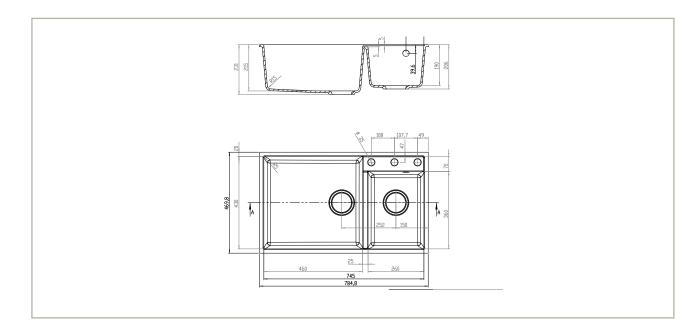

#### **SPECIFICATIONS**

Code: DG270U-B (Milan), D270U-W (Florence), DG270U-C (Pistoia)

Type: Undermount

**Bowl size:** 460 x 430 x 215mm + 260 x 336 x 190mm

Bowl configuration: Bowl & 3/4

Overall size: 784 x 470 x 215mm

#### **FEATURES**

2 x 90mm round basket waste including cover Overflow 151/m capacity - Main bowl

- 20mm flat flange
- 10mm Corner radius
- Matte Finish
- Small bowl on right