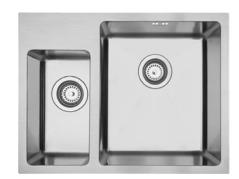

## **DV501L** MERCER DV SERIES LICHFIELD BOWL & 1/4 WITH TAP LEDGE

A sleek, stylish, tight radius sink. The linear shape of the DV series reflects modern design trends and is manufactured to the highest quality standards.

The Mercer Lichfield DV501L Stainless Steel Bowl & 1/4 with Tap Ledge is made from durable 1.2mm, 304 grade stainless steel providing a stable and hygienic surface.

| SPECIFICATIONS                                      | FEATURES                                |
|-----------------------------------------------------|-----------------------------------------|
| Code: DV501L                                        | 15mm Corner Radius                      |
| Type: Bowl & 1/4 with Tap Ledge, small bowl on left | Hand fabricated                         |
| Cabinet Size: 600mm                                 | 15 I/min overflow capacity              |
| Dimensions: 590 x 450 x 200mm                       | Sound deadening pads all sides & bottom |
| Bowl Size: 170 x 320 x 160 + 340 x 400 x 200mm      | 90mm basket waste                       |
| Material: 1.2mm, 304 Grade                          | Insulated                               |
| Finish: Satin                                       |                                         |
|                                                     |                                         |