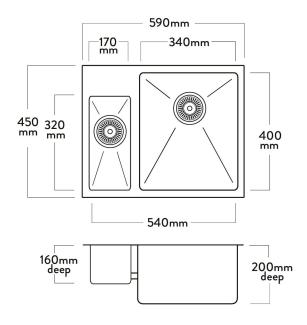

The Mercer Lichfield DV501L Stainless Steel Bowl & 1/4 with Tap Ledge is made from durable 1.2mm, 304 grade stainless steel providing a stable and hygienic surface.

| SPECIFICATIONS                                      | FEATURES                                |
|-----------------------------------------------------|-----------------------------------------|
| Code: DV501L                                        | 15mm Corner Radius                      |
| Type: Bowl & 1/4 with Tap Ledge, small bowl on left | Hand fabricated                         |
| Cabinet Size: 600mm                                 | 15 I/min overflow capacity              |
| Dimensions: 590 x 450 x 200mm                       | Sound deadening pads all sides & bottom |
| Bowl Size: 170 x 320 x 160 + 340 x 400 x 200mm      | 90mm basket waste                       |
| Material: 1.2mm, 304 Grade                          | Insulated                               |
| Finish: Satin                                       |                                         |
|                                                     |                                         |