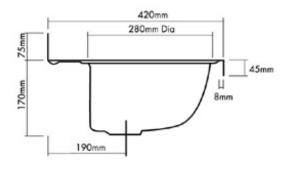

## **SPECIFICATIONS**

Code: G1

Type: Wall mounted hand wash basin

**Dimensions:** 500 x 420 x 170 mm

Material: 0.9mm 304 Stainless steel

Finish: Polished

40mm plug & waste (supplied)

Anti spill edge