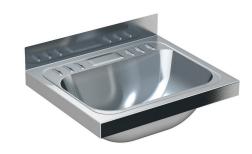

## **G1** HAND WASH BASIN OVAL BOWL

The ACERO G1 Stainless Steel Wall Mounted Hand Wash Basin is made from durable 304 grade stainless steel providing a stable and hygienic surface.

The G1 is not only suitable for hospitality, education or public amenities, but also building sites, factories or anywhere hand washing is required..

Access to the plumbing is from the bottom to make it easy to maintain and cost effective.

## **SPECIFICATIONS**

Code: G1

Type: Wall mounted hand wash basin

**Dimensions:** 500 x 420 x 170 mm

Material: 0.9mm 304 Stainless steel

Finish: Polished

40mm plug & waste (supplied)

Anti spill edge