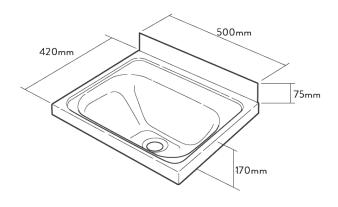

## **SPECIFICATIONS**

Code: G1

Type: Wall mounted hand wash basin

**Dimensions:** 500 x 420 x 170 mm

Material: 0.9mm 304 Stainless steel

Finish: Polished

40mm plug & waste (supplied)

Anti spill edge