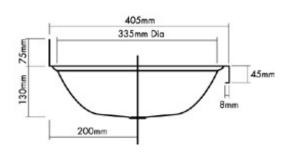

## **SPECIFICATIONS**

Code: G3

Type: Wall mounted hand wash basin

**Dimensions:**  $560 \times 405 \times 130 \text{mm}$ 

Material: 0.9mm 304 Stainless steel

Finish: Polished

40mm plug & waste (supplied)

Anti spill edge