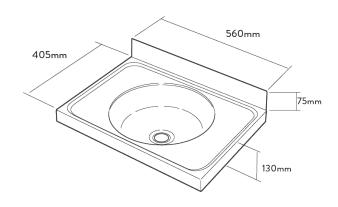

## **SPECIFICATIONS**

Code: G3

Type: Wall mounted hand wash basin

**Dimensions:**  $560 \times 405 \times 130 \text{mm}$ 

Material: 0.9mm 304 Stainless steel

Finish: Polished

40mm plug & waste (supplied)

Anti spill edge