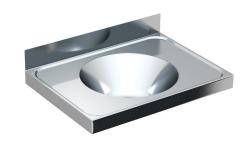

## G3 HAND WASH BASIN LARGE ROUND BOWL

The ACERO G3 Stainless Steel Wall Mounted Hand Wash Basin is made from durable 304 grade stainless steel providing a stable and hygienic surface.

The G3 is not only suitable for hospitality, education or public amenities, but also building sites, factories or anywhere hand washing is required.

Access to the plumbing is from the bottom to make it easy to maintain and cost effective.