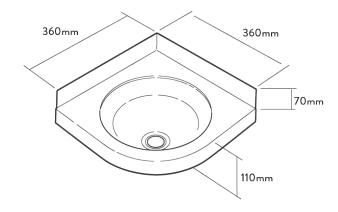

## **SPECIFICATIONS**

Code: G6

Type: Wall mounted hand wash basin

**Dimensions:** 360 x 360 x 110 mm

Material: 0.9mm 304 Stainless steel

Finish: Polished

40mm plug & waste (supplied)

Anti spill edge