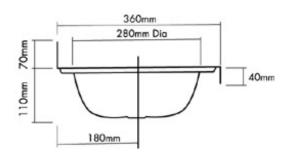

## **SPECIFICATIONS**

Code: G6

Type: Wall mounted hand wash basin

**Dimensions:** 360 x 360 x 110 mm

Material: 0.9mm 304 Stainless steel

Finish: Polished

40mm plug & waste (supplied)

Anti spill edge