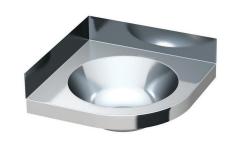

## **G6** HAND WASH BASIN CORNER ROUND BOWL

The ACERO G6 Stainless Steel Wall Mounted Hand Wash Basin is made from durable 304 grade stainless steel providing a stable and hygienic surface.

The G6 is not only suitable for hospitality, education or public amenities, but also building sites, factories or anywhere hand washing is required.

This model is designed to be installed into a corner. Access to the plumbing is from the bottom to make it easy to maintain and cost effective.