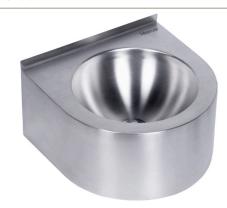

## HWB4 HAND WASH BASIN ROUND BOWL

The ACERO HWB4 Stainless Steel Wall Mounted Hand Wash Basin is made from durable 304 grade stainless steel providing a stable and hygienic surface.

This stylish modern designed model would look great in any situation.

The HWB4 is suitable for hospitality, education or public

Access to the plumbing is from the bottom to make it easy to maintain and cost effective.

#### **SPECIFICATIONS**

Code: HWB4

Type: Wall mounted hand wash basin

**Dimensions:** 400 x 390 x 225mm Material: 1.2mm 304 Stainless steel

Finish: Satin