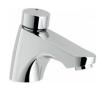

ASIN ROUND BOWL

The ACERO HWB4 Stainless Steel Wall Mounted Hand Wash Basin is made from durable 304 grade stainless steel providing a stable and hygienic surface.

This stylish modern designed model would look great in any situation.

The HWB4 is suitable for hospitality, education or public

Access to the plumbing is from the bottom to make it easy to maintain and cost effective.





#### **SPECIFICATIONS**

Code: HWB4

Type: Wall mounted hand wash basin

**Dimensions:** 400 x 390 x 225mm Material: 1.2mm 304 Stainless steel

Finish: Satin

## **FEATURES**

40mm stainless steel waste (supplied)

Rear keyhole fixing points

#### **OPTIONS**

Tap holes

### **ASSOCIATED PRODUCTS**



PTDSS1 Paper Towel Dispenser



RBSS1 Stainless Steel Rubbish Bin



SDSS01 Sensor Liquid Soap Dispenser



AM071 Time Flow Basin