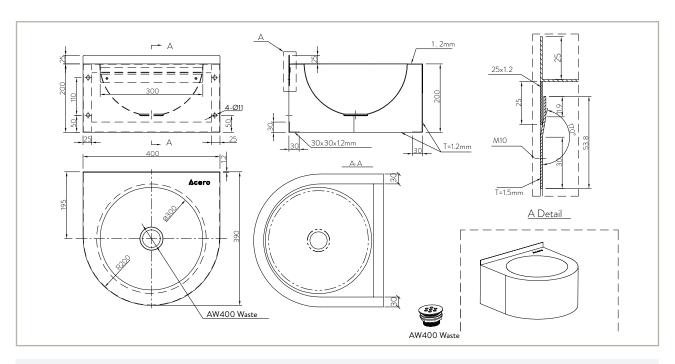

#### **SPECIFICATIONS**

Code: HWB4

Type: Wall mounted hand wash basin

**Dimensions:** 400 x 390 x 225mm Material: 1.2mm 304 Stainless steel

Finish: Satin

## **FEATURES**

40mm stainless steel waste (supplied)

Rear keyhole fixing points