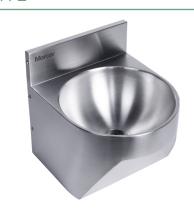

### HWB5 HAND WASH BASIN ROUND BOWL

The ACERO HWB5 Stainless Steel Wall Mounted Hand Wash Basin is made from durable 304 grade stainless steel providing a stable and hygienic surface.

This stylish modern designed model would look great in any situation.

The HWB5 is suitable for hospitality, education or public amenities. Access to the plumbing is from the bottom to make it easy to maintain and cost effective.

#### **SPECIFICATIONS FEATURES OPTIONS** Code: HWB5 40mm stainless steel waste (supplied) Tap holes Type: Wall mounted hand wash basin Rear keyole fixing points **Dimensions:** 320 x 350 x 338mm Low profile trap supplied (AW401) Material: 1.2mm 304 Stainless steel Finish: Satin AS/NZS 1730 NZS4121 compliant.