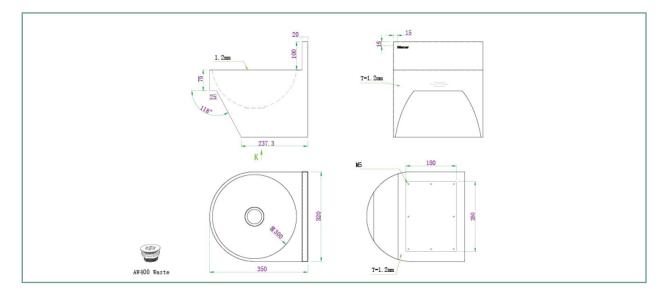

#### **SPECIFICATIONS FEATURES OPTIONS** Code: HWB5 40mm stainless steel waste (supplied) Tap holes Type: Wall mounted hand wash basin Rear keyole fixing points **Dimensions:** 320 x 350 x 338mm Low profile trap supplied (AW401) Material: 1.2mm 304 Stainless steel Finish: Satin AS/NZS 1730 NZS4121 compliant.