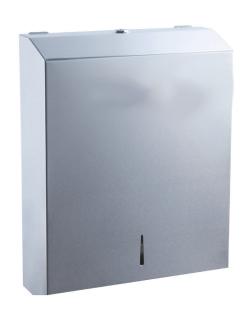

## PTDSS1 MERCER STAINLESS STEEL PAPER TOWEL DISPENSER

The MERCER PTDSS1 Stainless Steel Paper Towel Dispenser is made from durable 304 grade stainless steel providing a stable and hygienic surface.

The PTDSS1 provides a highly durable and low maintenance paper towel dispenser that is finished to a high standard and looks great when matched with other Mercer Washroom Accessories.

## **SPECIFICATIONS**

Code: PTDSS1

Type: Stainless Steel Paper Towel Dispenser

Dimensions: 370 x 280 x 100mm

Material: Heavy Duty 1.2mm, 304 Grade

Finish: Satin