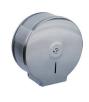

## **Associated Products**

Rubbish Bin Stainless Steel - RBSS1

Wall Mirror Stainless Steel - WMSS1

Stainless Steel = PDSS1

Toilet Roll Dispenser Stainless Steel = TRDSS1

Grab Rail Angle Stainless Steel = GRL1