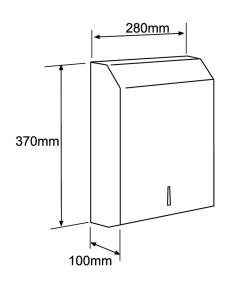

## **SPECIFICATIONS**

Code: PTDSS1

Type: Stainless Steel Paper Towel Dispenser

Dimensions: 370 x 280 x 100mm

Material: Heavy Duty 1.2mm, 304 Grade

Finish: Satin