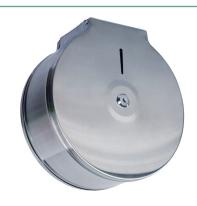

## TRDSS01 TOILET ROLL DISPENSER

The MERCER TRDSS1 Toilet Roll Dispenser is made from durable 304 grade stainless steel providing a stable and hygienic surface.

The TRDSS1 provides a highly durable and low maintenance paper toilet roll dispenser that is finished to a high standard and looks great when matched with other Mercer Washroom Accessories.

Includes a lock with key and takes jumbo sized toilet rolls.

## **SPECIFICATIONS**

Code: TRDSS1

Type: Stainless Steel Toilet Roll Dispenser

**Dimensions:** 255 x 260 x 120mm Material: 304 grade stainless steel

Finish: Satin

Compatible with Tork Jumbo Toilet Roll