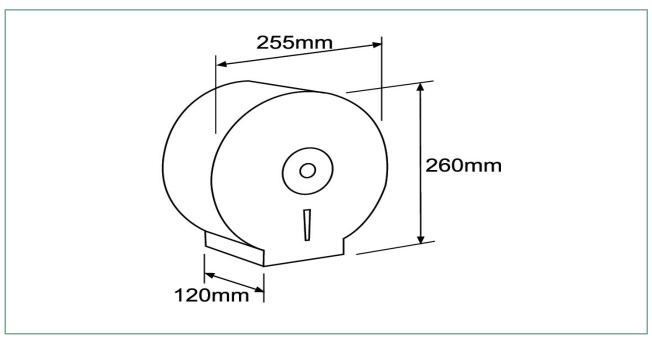

## **SPECIFICATIONS**

Code: TRDSS1

Type: Stainless Steel Toilet Roll Dispenser

**Dimensions:** 255 x 260 x 120mm Material: 304 grade stainless steel

Finish: Satin

Compatible with Tork Jumbo Toilet Roll