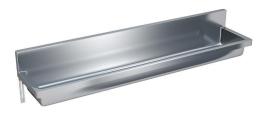

## WTB1800 WASH TROUGH 1800MM

The Mercer WTB1800L Stainless Steel Wall Mounted Wash Trough is made from durable 304 grade stainless steel providing a stable and hygienic surface.

This stylish modern designed model would look great in any situation. The WTB1800L is suitable for factories, healthcare, education or public amenities.

Each corner of the WTB series has a radius to prevent injury from sharp corners and to make it easy to clean. It also features a 40mm boxed upstand to run services behind and fit snug against the wall.

#### SPECIFICATIONS

Code: WTB1800L Type: Wash Trough Dimensions: 1800 x 380 x 300mm Material: 1.2mm 304 Stainless steel Finish: Satin

Radius internal corners Radius extental corners Left hand waste position

- 40mm flat waste
- Wall mounting brackets