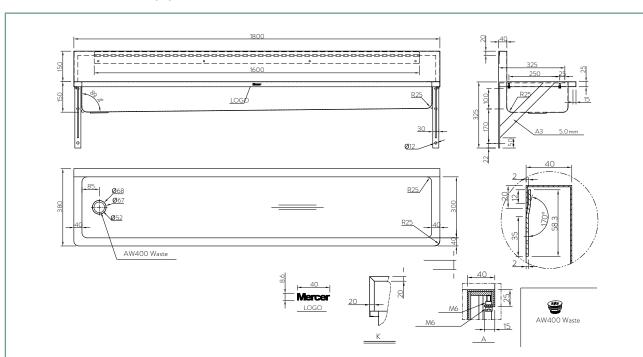

## WTB1800 WASH TROUGH 1800MM

The Mercer WTB1800L Stainless Steel Wall Mounted Wash Trough is made from durable 304 grade stainless steel providing a stable and hygienic surface.

This stylish modern designed model would look great in any situation. The WTB1800L is suitable for factories, healthcare, education or public amenities.

Each corner of the WTB series has a radius to prevent injury from sharp corners and to make it easy to clean. It also features a 40mm boxed upstand to run services behind and fit snug against the wall.

#### SPECIFICATIONS

Code: WTB1800L Type: Wash Trough Dimensions: 1800 x 380 x 300mm Material: 1.2mm 304 Stainless steel Finish: Satin

Radius internal corners Radius extental corners Left hand waste position

- 40mm flat waste
- Wall mounting brackets

### OPTIONS

Tap holes through upstand