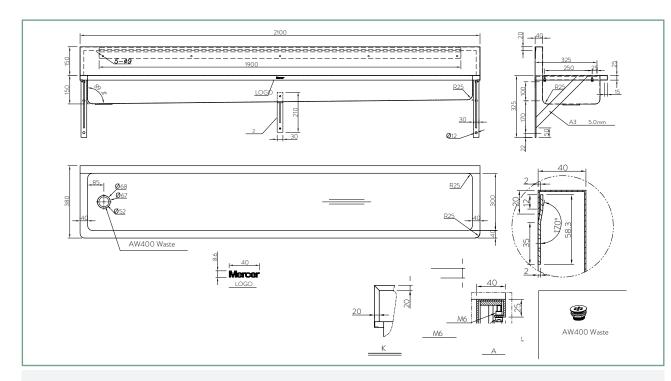

Each corner of the WTB series has a radius to prevent injury from sharp corners and to make it easy to clean. It also features a 40mm boxed upstand to run services behind and fit snug against the wall.

#### **SPECIFICATIONS FEATURES** Code: WTB2100L Radius internal corners Type: Wash Trough Radius extental corners Dimensions: 2100 x 380 x 300mm Left hand waste position Material: 1.2mm 304 Stainless steel 40mm flat waste Finish: Satin Wall mounting brackets

### **OPTIONS**

Tap holes through upstand