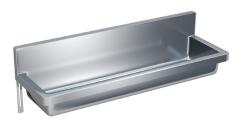

## WTB2100 WASH TROUGH 2100MM

The Mercer WTB2100L Stainless Steel Wall Mounted Wash Trough is made from durable 304 grade stainless steel providing a stable and hygienic surface.

This stylish modern designed model would look great in any situation. The WTB2100L is suitable for factories, healthcare, education or public amenities.

Each corner of the WTB series has a radius to prevent injury from sharp corners and to make it easy to clean. It also features a 40mm boxed upstand to run services behind and fit snug against the wall.

#### **SPECIFICATIONS FEATURES** Code: WTB2100L Radius internal corners Type: Wash Trough Radius extental corners Dimensions: 2100 x 380 x 300mm Left hand waste position Material: 1.2mm 304 Stainless steel 40mm flat waste Finish: Satin Wall mounting brackets