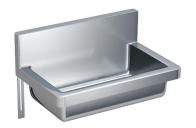

## WTB600L WASH TROUGH 600MM

The Mercer WT Series 600mm Wash Trough is made from heavy duty 304 stainless steel.

The WT wash trough has radius internal corners for easy cleaning as well as radius external corners for safety.

The unit is supplied with a 40mm waste and heavy-duty wall brackets for mounting.

The WT Series is available in a range of sizes from 600 - 2100 mm.

## SPECIFICATIONS

Code: WTB600L Type: Wash Trough Dimensions: 600 x 380 x 300mm Material: 1.2mm 304 Stainless steel Finish: Satin

Radius internal corners Radius extental corners Left hand waste position 40mm flat waste