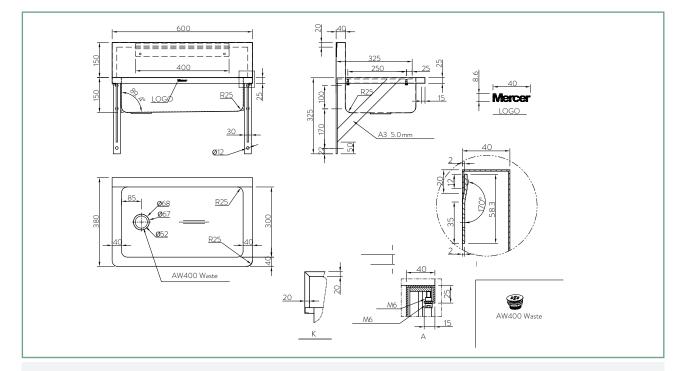

## SPECIFICATIONS

Code: WTB600L Type: Wash Trough Dimensions: 600 x 380 x 300mm Material: 1.2mm 304 Stainless steel Finish: Satin

Radius internal corners Radius extental corners Left hand waste position 40mm flat waste

Wall mounting brackets

OPTIONS

Tap holes through upstand