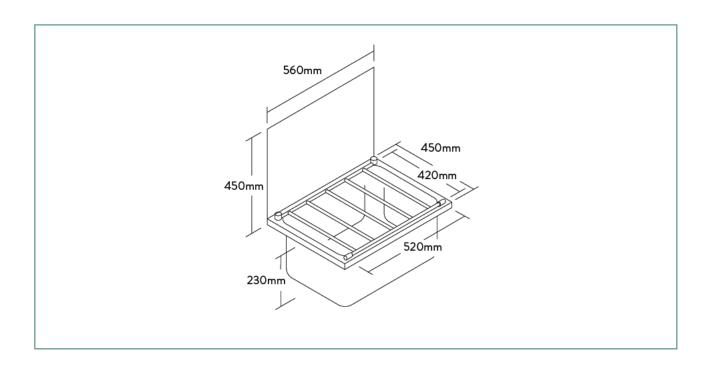

\* Please know we have a new bucket grid which will be the same as the last two line drawings (BP321129).

| SPECIFICATIONS                         | FEATURES                                           |
|----------------------------------------|----------------------------------------------------|
| Code: X1                               | Optional overflowconfiguration                     |
| <b>Bowl Size:</b> 520 x 420 x 230mm    | 40mm round stainless steel waste outles            |
| <b>Overall Size:</b> 560 x 450 x 230mm | Bracktes included                                  |
| Bowl Capacity: 45L                     | 450mm back upstand                                 |
| Material: Stainless Steel              | Bucket grid, side upstand and replacement brackets |
|                                        | are optional                                       |
|                                        |                                                    |