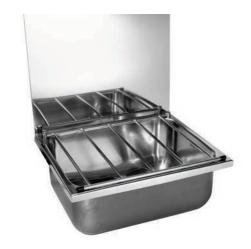

## X1 CLEANER SINK

The X1 stainless steel cleaner sink is made in NZ from 1.6mm, 304 Grade stainless steel.

Cleaner sinks can be ordered in a number of configurations which include providing an optional bucket grid with the sink, having the upstand on the left and/ or right hand side and manufacturing the unit with or without an overflow.

The X1 cleaner sink comes standard with 40mm waste, rear upstand and wall mounting brackets.

Optional extras and configurations to be specified when ordered include bucket grid as pictured, overflow and upstand placement.

\* Please know we have a new bucket grid which will be the same as the last two line drawings (BP321129).

| SPECIFICATIONS                         | FEATURES                                           |
|----------------------------------------|----------------------------------------------------|
| Code: X1                               | Optional overflowconfiguration                     |
| <b>Bowl Size:</b> 520 x 420 x 230mm    | 40mm round stainless steel waste outles            |
| <b>Overall Size:</b> 560 x 450 x 230mm | Bracktes included                                  |
| Bowl Capacity: 45L                     | 450mm back upstand                                 |
| Material: Stainless Steel              | Bucket grid, side upstand and replacement brackets |
|                                        | are optional                                       |
|                                        |                                                    |