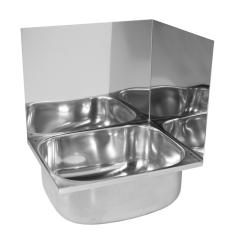

## XL CLEANER SINK WITH SIDE UPSTAND

The XL stainless steel cleaner sink is made in NZ from 0.8mm,  $304\ Grade$  stainless steel.

Cleaner sinks can be ordered in a number of configurations which include providing an optional bucket grid with the sink, having the upstand on the left and/ or right hand side and manufacturing the unit with or without an overflow.

The XL cleaner sink comes standard with 90 mm waste, rear upstand and wall mounting brackets.

| Code: XL Optional overflowconfiguration  Bowl Size: 520 x 420 x 230mm 90mm round stainless steel waste outles  Overall Size: 560 x 450 x 230mm Bracktes included  Bowl Capacity: 45L 450mm side and back upstand  Material: Stainless Steel Bucket grid and replacement brackets are optional | SPECIFICATIONS                  | FEATURES                                          |
|-----------------------------------------------------------------------------------------------------------------------------------------------------------------------------------------------------------------------------------------------------------------------------------------------|---------------------------------|---------------------------------------------------|
| Overall Size: 560 x 450 x 230mm  Bowl Capacity: 45L  Bowl Capacity: 45L  Bracktes included  450mm side and back upstand                                                                                                                                                                       | Code: XL                        | Optional overflowconfiguration                    |
| Bowl Capacity: 45L 450mm side and back upstand                                                                                                                                                                                                                                                | Bowl Size: 520 x 420 x 230mm    | 90mm round stainless steel waste outles           |
|                                                                                                                                                                                                                                                                                               | Overall Size: 560 x 450 x 230mm | Bracktes included                                 |
| Material: Stainless Steel Bucket grid and replacement brackets are optional                                                                                                                                                                                                                   | Bowl Capacity: 45L              | 450mm side and back upstand                       |
|                                                                                                                                                                                                                                                                                               | Material: Stainless Steel       | Bucket grid and replacement brackets are optional |
|                                                                                                                                                                                                                                                                                               |                                 |                                                   |