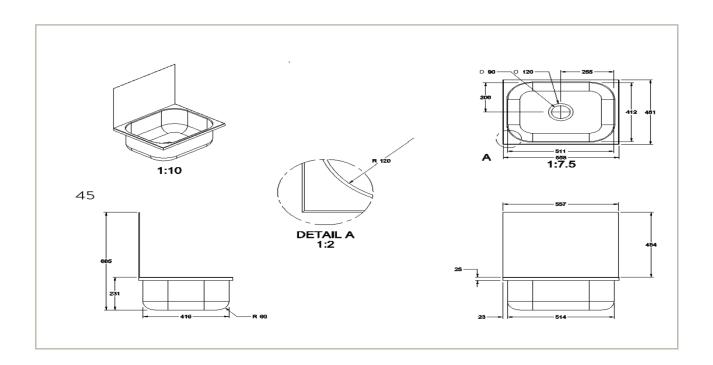

The XL cleaner sink comes standard with 90 mm waste, rear upstand and wall mounting brackets.

| Code: XL Optional overflowconfiguration  Bowl Size: 520 x 420 x 230mm 90mm round stainless steel waste outles  Overall Size: 560 x 450 x 230mm Bracktes included  Bowl Capacity: 45L 450mm side and back upstand  Material: Stainless Steel Bucket grid and replacement brackets are optional | SPECIFICATIONS                  | FEATURES                                          |
|-----------------------------------------------------------------------------------------------------------------------------------------------------------------------------------------------------------------------------------------------------------------------------------------------|---------------------------------|---------------------------------------------------|
| Overall Size: 560 x 450 x 230mm  Bowl Capacity: 45L  Bowl Capacity: 45L  Bracktes included  450mm side and back upstand                                                                                                                                                                       | Code: XL                        | Optional overflowconfiguration                    |
| Bowl Capacity: 45L 450mm side and back upstand                                                                                                                                                                                                                                                | Bowl Size: 520 x 420 x 230mm    | 90mm round stainless steel waste outles           |
|                                                                                                                                                                                                                                                                                               | Overall Size: 560 x 450 x 230mm | Bracktes included                                 |
| Material: Stainless Steel Bucket grid and replacement brackets are optional                                                                                                                                                                                                                   | Bowl Capacity: 45L              | 450mm side and back upstand                       |
|                                                                                                                                                                                                                                                                                               | Material: Stainless Steel       | Bucket grid and replacement brackets are optional |
|                                                                                                                                                                                                                                                                                               |                                 |                                                   |